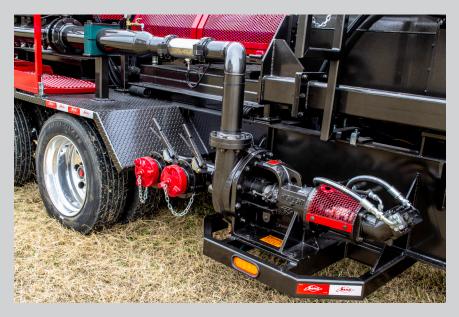

### **PUMPDOWN PACKAGE**

- 90HP Hydraulic Motor
- 5 x 4 x 14 Centrifugal Pump
- Mechanical or Electric Motor Control
- · Log Style Manifold