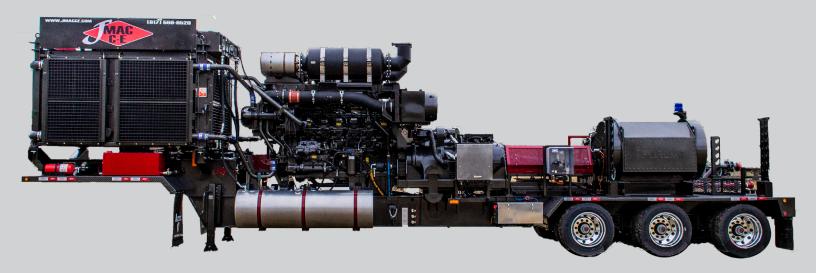

#### **DIMENSIONS:**

Length: 44'Width: 8'6"Height: 13'4"

Weight: 85,000 LB

#### **ENGINE**

CAT 3512E Tier IV Final 2500 HP

#### **TRANSMISSION**

CAT TH55-E90

#### COOLING

GHT Cube Style Radiator

#### **PUMP**

- 2500 HP Quintuplex
- Zoomie Style Manifold
- 4", 4.5", or 5" Fluid End
- Max Pressure 15,000 PSI