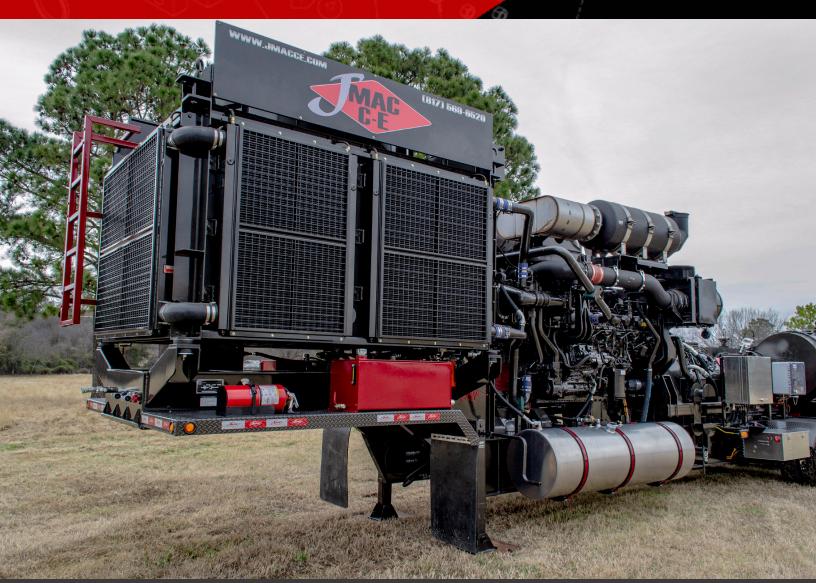

#### **DIMENSIONS:**

Length: 44'Width: 8'6"Height: 13'4"

Weight: 85,000 LB

#### **ENGINE**

CAT 3512E Tier IV Final 2500 HP

#### **TRANSMISSION**

CAT TH55-E90

#### COOLING

GHT Cube Style Radiator

#### **PUMP**

- 2500 HP Quintuplex
- Zoomie Style Manifold
- 4", 4.5", or 5" Fluid End
- Max Pressure 15,000 PSI